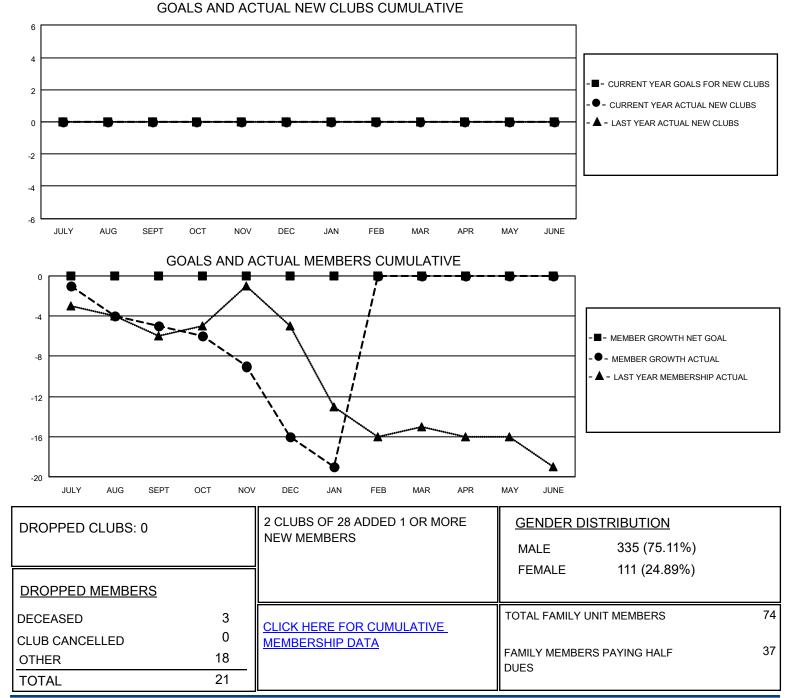

## LOCATION UTAH

District 28 U

Results as of: 1/31/2021

| Clubs                 |               |           |               | Members               |                          |                         |                                                    |
|-----------------------|---------------|-----------|---------------|-----------------------|--------------------------|-------------------------|----------------------------------------------------|
| RESULTS FOR 2020-2021 |               |           |               | RESULTS FOR 2020-2021 |                          |                         |                                                    |
| QUARTER               | NEW CLUB GOAL | NEW CLUBS | DROPPED CLUBS | QUARTER ME            | EMBER GROWTH NET<br>GOAL | MEMBER GROWTH<br>ACTUAL | DROPPED<br>MEMBERS ACTUAL<br>(including transfers) |
| JULY/AUG/SEPT         | 0             | 0         | 0             | JULY/AUG/SEPT         | 0                        | 2                       | 6                                                  |
| OCT/NOV/DEC           | 0             | 0         | 0             | OCT/NOV/DEC           | 0                        | 1                       | 12                                                 |
| JAN/FEB/MAR           | 0             | 0         | 0             | JAN/FEB/MAR           | 0                        | 0                       | 3                                                  |
| APR/MAY/JUNE          | 0             | 0         | 0             | APR/MAY/JUNE          | 0                        | 0                       | 0                                                  |